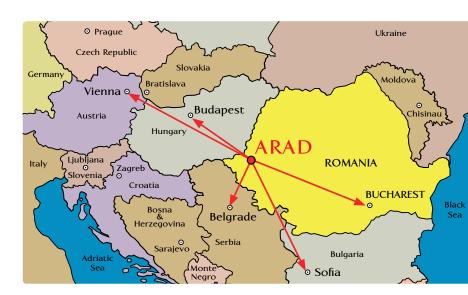

Arad is considered as the western entrance gate to Romania, and with a rich industrial and commercial tradition, is one of the most prosperous towns in Romania.

Arad also forms the most important Trans-European road and rail junctions in Western Romania.

| Distance  |        |
|-----------|--------|
| Belgrade  | 217 km |
| Budapest  | 217 km |
| Vienna    | 519 km |
| Bucharest | 549 km |

608 km

### LOCATION

The site will additionally benefit from the *Vienna - Budapest - Bucharest* European highway due to be completed in 2010. This will dramatically increase access and therefore catchment to the shopping centre.