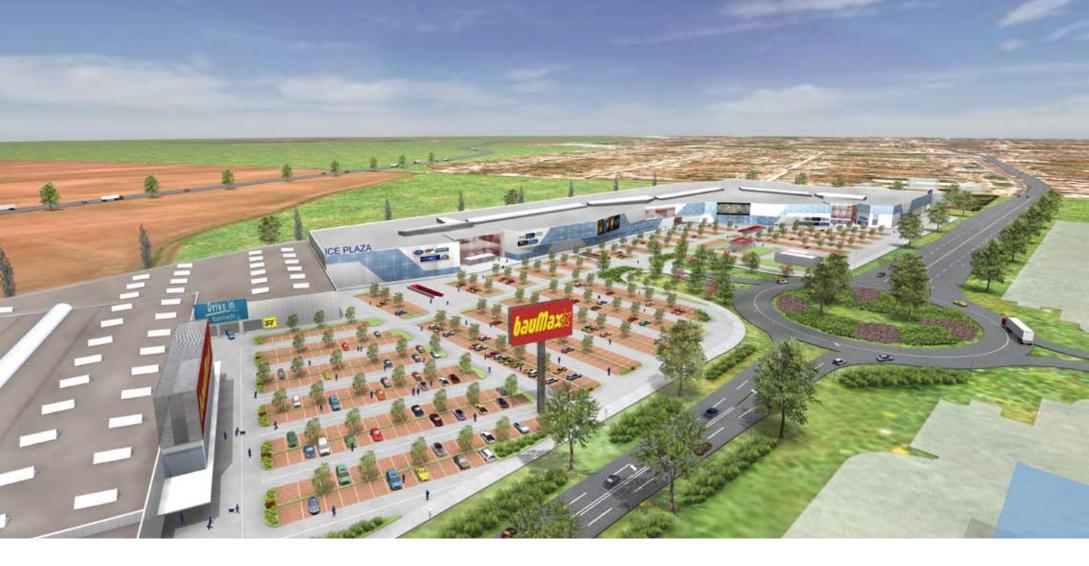

# ICE PLAZA SHOPPING CENTRE

Ice Plaza Shopping Centre will provide a unique development as follows:

- 8,000 m<sup>2</sup> **Hypermarket**
- 32,000 m<sup>2</sup> net Shopping Mall
- 3,200 m<sup>2</sup> 5 Cinema screens

- 1,300 m<sup>2</sup> Electronics
- 15,000 m<sup>2</sup> **DIY** unit
- cca. 81,000 m<sup>2</sup> Gross area
- Drive in fast food restaurant
- Petrol station
- 2,000 car parking spaces

- Strategic demografic position: adjacent to the borders with a wide local catchment
- Excellent public access

- Strategic city edge position, Logistic (roads, railways, airport, borders)
- Cargo Terminal at Arad International Airport

- Efficient and highly qualified labour force
- Experienced International Development Team
- Unique centre of retail
- High quality design and finishing
- Largest Shopping Centre in Arad
- Catchment of over 500,000 people