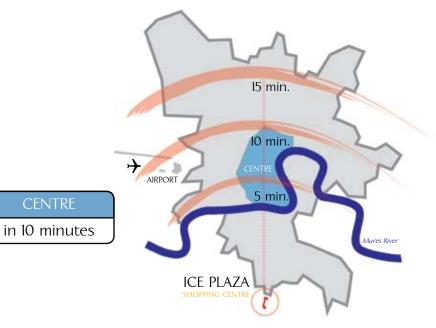

This highway will have a main junction located approximately 300 metres south of the site.

Sofia

**Ice Plaza Shopping Centre** is strategically located on the edge of Arad. The City Centre can be easily reached within 10 minutes, with full public transportation access.

#### City Map