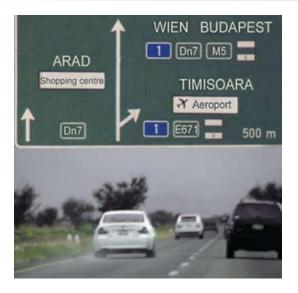

This highway will have a main junction located approximately 300 metres south of the site.

Sofia

**Ice Plaza Shopping Centre** is strategically located on the edge of Arad. The City Centre can be easily reached within 10 minutes, with full public transportation access.

#### Accessibility