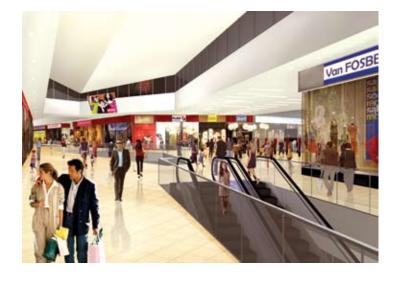

# ICE PLAZA SHOPPING CENTRE

Ice Plaza Shopping Centre will provide a unique development as follows:

- 8,000 m<sup>2</sup> **Hypermarket**
- 32,000 m<sup>2</sup> net Shopping Mall
- 3,200 m<sup>2</sup> 5 Cinema screens

- 1,300 m<sup>2</sup> Electronics
- 15,000 m<sup>2</sup> **DIY** unit
- cca. 81,000 m<sup>2</sup> Gross area
- Drive in fast food restaurant
- Petrol station
- 2,000 car parking spaces

- Strategic demografic position: adjacent to the borders with a wide local catchment
- Excellent public access

- Strategic city edge position, Logistic (roads, railways, airport, borders)
- Cargo Terminal at Arad International Airport

- Efficient and highly qualified labour force
- Experienced International Development Team
- Unique centre of retail
- High quality design and finishing
- Largest Shopping Centre in Arad
- Catchment of over 500,000 people