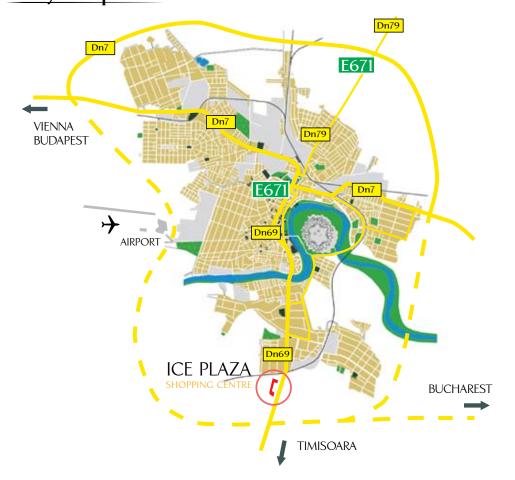

### LOCATION

The site will additionally benefit from the *Vienna - Budapest - Bucharest* European highway due to be completed in 2010. This will dramatically increase access and therefore catchment to the shopping centre.

This highway will have a main junction located approximately 300 metres south of the site.

Sofia

**Ice Plaza Shopping Centre** is strategically located on the edge of Arad. The City Centre can be easily reached within 10 minutes, with full public transportation access.

#### City Map