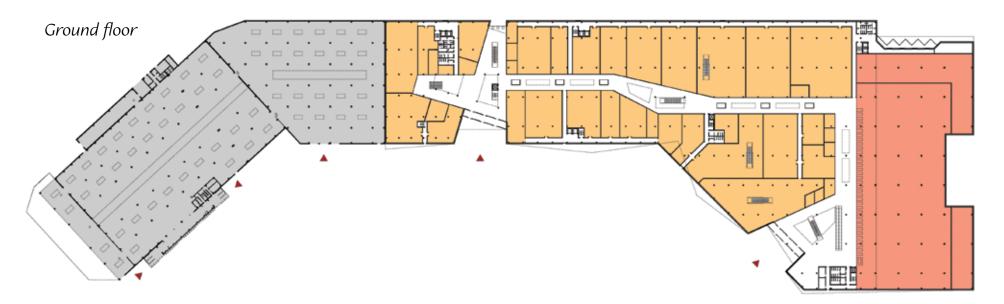

# ICE PLAZA SHOPPING CENTRE

Ice Plaza Shopping Centre will provide a unique development as follows:

- 8,000 m<sup>2</sup> **Hypermarket**
- 32,000 m<sup>2</sup> net Shopping Mall
- 3,200 m<sup>2</sup> 5 Cinema screens

- 1,300 m<sup>2</sup> Electronics
- 15,000 m<sup>2</sup> **DIY** unit
- cca. 81,000 m<sup>2</sup> Gross area
- Drive in fast food restaurant
- Petrol station
- 2,000 car parking spaces

- Strategic demografic position: adjacent to the borders with a wide local catchment
- Excellent public access