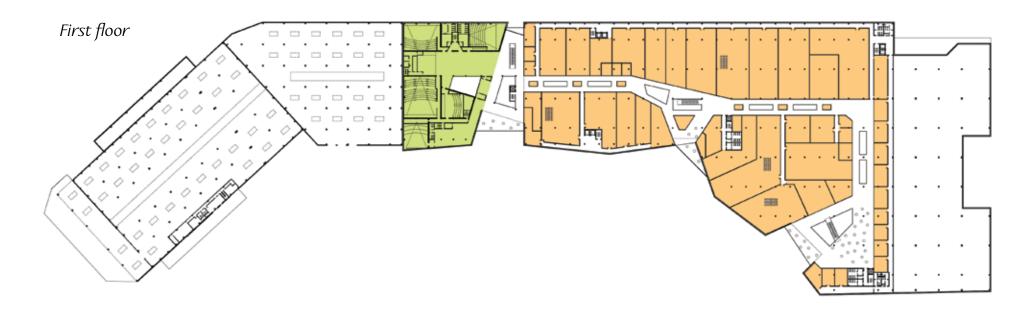

# ICE PLAZA SHOPPING CENTRE

Ice Plaza Shopping Centre will provide a unique development as follows:

- 8,000 m<sup>2</sup> **Hypermarket**
- 32,000 m<sup>2</sup> net Shopping Mall
- 3,200 m<sup>2</sup> 5 Cinema screens

- 1,300 m<sup>2</sup> Electronics
- 15,000 m<sup>2</sup> **DIY** unit
- cca. 81,000 m<sup>2</sup> Gross area
- Drive in fast food restaurant
- Petrol station
- 2,000 car parking spaces

- Strategic demografic position: adjacent to the borders with a wide local catchment
- Excellent public access