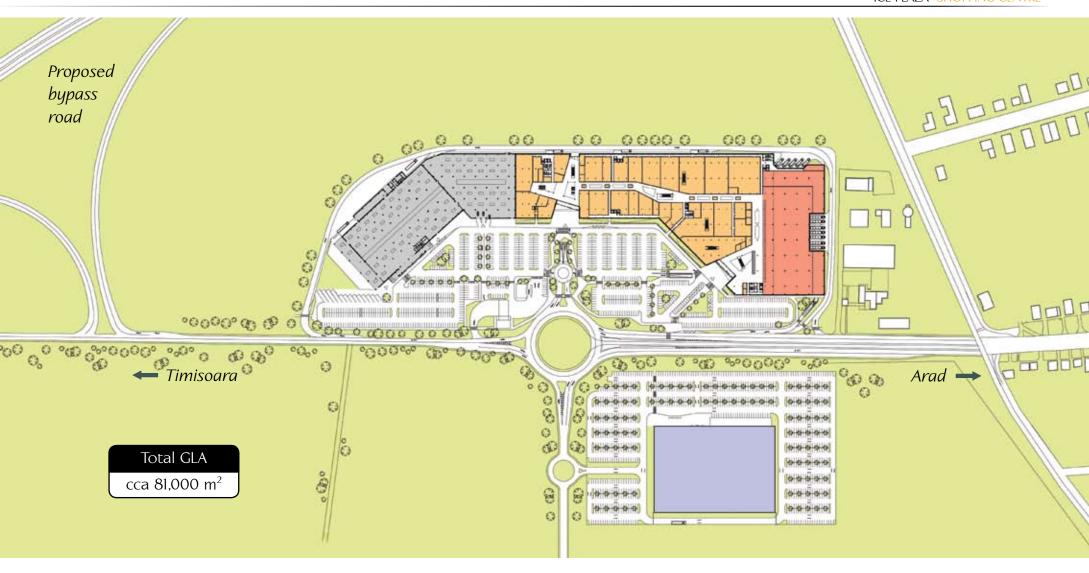

- 1,300 m<sup>2</sup> Electronics
- 15,000 m<sup>2</sup> **DIY** unit
- cca. 81,000 m<sup>2</sup> Gross area
- Drive in fast food restaurant
- Petrol station
- 2,000 car parking spaces

- Strategic demografic position: adjacent to the borders with a wide local catchment
- Excellent public access